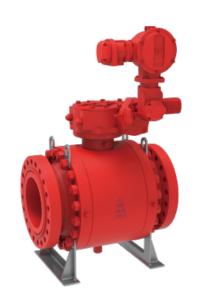

## Intelligent ball valve

## Reference standards: API 6A, API 6D, ISO10423, GB/T22513 and NACE 0175

Intelligent ball valve can be used in pipeline, petrochemical, machining and other fields. A more streamlined assembly method is adopted in the new design, fully reflecting the HP sealing techniques.

## **Product Features**

- Two independent seals are provided on each side of the ball.
- Replaceable gate valve is equipped for long-distance pipelines.
- Automatic recovery function can be activated in case of primary seal failure.
- The primary seal also has the function of cleaning the ball and protecting the secondary seal.
- Tight sealing can can be achieved through a 90° rotation with a very small driving torque.

Automatic recovery function

独立密封件

在球的两侧分别拥有两个独立的密封件

90°旋转

只需旋转90度的操作和很小的 转动力矩就能关闭严密