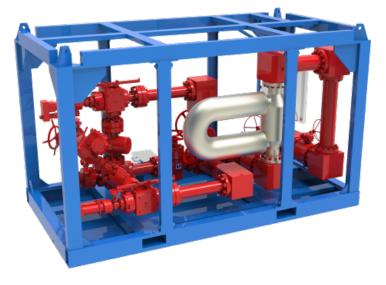

## High-Precision Intelligent Drilling Control Manifold

#### Reference standards: API 6A, API 16C, ISO10423, GB/T22513 and NACE 0175

In order to achieve rapid, continuous and precise pressure control, the automatic throttle manifold is used to apply and control the wellhead back pressure, thereby indirectly controlling the bottom hole pressure and meeting the needs of managed pressure drilling.

#### Product Features

- Quick adjustment and fine control of flow and pressure via electric drilling throttle
- The fastest full travel time: less than 7s, adjustable
- The spool can be replaced online on the skid as needed for drilling
- The actuator adopts the linkage form of self-contained servo motor without oil station
- Positioning accuracy and repetition accuracy up to 0.1%